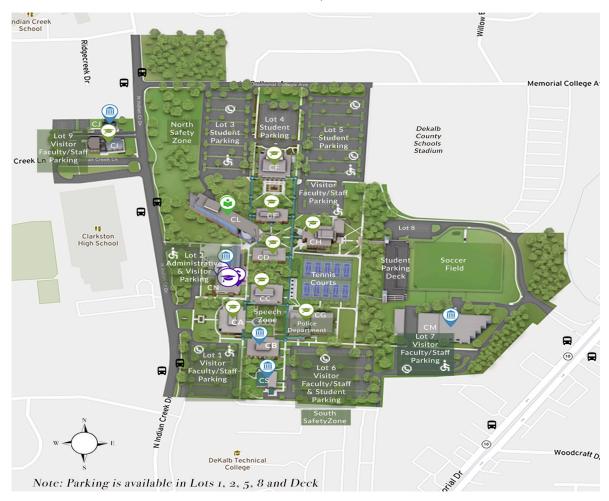

## Georgia State University: Clarkston Campus

555 N. Indian Creek Drive, Clarkston GA 30021

CA

International Initiatives/Study Abroad Mail Room

CB

Business/Social Sciences **Disability Services** Learning & Tutoring Center Student Media TRIO - Student Support Services

TRIO - Upward Bound CC

**Dual Enrollment** Early College Programs Science

Fine Arts & Humanities Fine Arts Gallery (south entrance) Media Design Lab Performance Studio (north entrance) Studio Gallery (north

entrance) CG Gymnasium Kinesiology & Health Police Department **Recreational Services Swimming Pool** Weight Room CH

CI Nursing

Police Department Administration

CAT (Creation & Technology) Lab/Computer Lab JCLRC - Jim Cherry Auditorium LRC Gallery (4th Floor) Library PC Online CM

**Facilities Operations Property Control** 

**Enrollment & Registration Services** International Student & Scholar Services Military Resource **Booth Multicultural** Center Panthers **Counseling Services Panthers Activity** Council **Student Center** Student Financial Services **Student Government** 

Association

STEM Lab

CD

American Sign Language Interpreter Education Early College Programs Pre-College &

Educational Opportunity Programs ROTC

**CE** English

Honors College

Advisement Center (north entrance)
Career Services

Civic Engagement (access through MOC)

English

Mathematics MESA

Military Outreach Center - MOC (east entrance)

Nursing Project RAISE

Student Health Center

Student Health Promotion Testing Center **Surplus Operations** 

CN

Admissions -Undergraduate Bookstore

Cashiering Services Center for Excellences in Teaching & Learning Dean's Office

Dining Services

Student Life

CS

Auxiliary Services ID Card (Panther Card) Services & Parking Permits Mail Services

Paw Prints (Printing

Services)